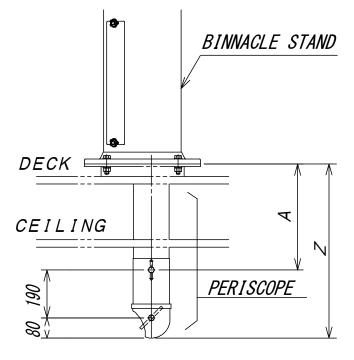

For ease of understanding, "periscope length" is referred to as "A" length which is the vertical dimension from the bottom end of the binnacle stand down to the end of mirror head cover. "Z" length is  $680 \text{mm} \pm 35 \text{mm}$  as standard.

UNLESS OTHERWISE SPECIFIED AT THE TIME OF ORDER, ALL REFLECTOR COMPASSES WILL BE SUPPLIED WITH THE STANDARD LENGTH PERISCOPE, i.e., Z=680mm